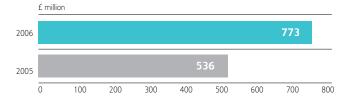

## Profit from operations\*

## 2006 highlights

In 2006 our profit from operations\* increased significantly from £536 million in 2005 to £773 million and earnings per share\* increased from 14.6p to 22.4p, an improvement of 53%.

| 3                                                                                     | Year ended<br>31 December<br>2006<br>£m | Year ended<br>31 December<br>2005<br>£m |
|---------------------------------------------------------------------------------------|-----------------------------------------|-----------------------------------------|
| Excluding exceptional items and specif                                                | ic                                      |                                         |
| IAS 39 mark to market movements                                                       |                                         |                                         |
| Revenue                                                                               | 2.645                                   | 2.000                                   |
| (including joint ventures and associates)                                             | 3,645                                   | 2,980                                   |
| Profit from operations                                                                | 773                                     | 536                                     |
| Profit before tax                                                                     | 525                                     | 334                                     |
| Earnings per share in pence (basic)                                                   | 22.4p                                   | 14.6p                                   |
| Including exceptional items and specifi<br>IAS 39 mark to market movements<br>Revenue | C                                       |                                         |
| (including joint ventures and associates)                                             | 3,783                                   | 2,936                                   |
| Profit from operations                                                                | 898                                     | 611                                     |
| Profit before tax                                                                     | 624                                     | 419                                     |
| Earnings per share in pence (basic)                                                   | 27.6р                                   | 19.4p                                   |
| Dividend per share in pence                                                           | 7.9p                                    | 4.5p                                    |
| Cash generated from operations                                                        | 769                                     | 512                                     |
| Free cash flow – see page 39                                                          | 456                                     | 285                                     |
| Capital expenditure<br>Maintenance<br>Growth                                          | 128<br>142                              | 72<br>188                               |
| Major acquisition expenditure<br>Coleto Creek<br>Levanto<br>Saltend                   | 621<br>129<br>-                         | -<br>-<br>495                           |