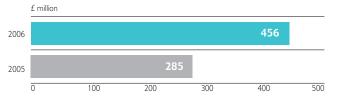

## Free cash flow

## 2006 highlights

In 2006 our profit from operations\* increased significantly from £536 million in 2005 to £773 million and earnings per share\* increased from 14.6p to 22.4p, an improvement of 53%.

| 3                                                                                     | Year ended<br>31 December<br>2006<br>£m | Year ended<br>31 December<br>2005<br>£m |
|---------------------------------------------------------------------------------------|-----------------------------------------|-----------------------------------------|
| Excluding exceptional items and specif                                                | ic                                      |                                         |
| IAS 39 mark to market movements                                                       |                                         |                                         |
| Revenue                                                                               | 2.645                                   | 2.000                                   |
| (including joint ventures and associates)                                             | 3,645                                   | 2,980                                   |
| Profit from operations                                                                | 773                                     | 536                                     |
| Profit before tax                                                                     | 525                                     | 334                                     |
| Earnings per share in pence (basic)                                                   | 22.4p                                   | 14.6p                                   |
| Including exceptional items and specifi<br>IAS 39 mark to market movements<br>Revenue | C                                       |                                         |
| (including joint ventures and associates)                                             | 3,783                                   | 2,936                                   |
| Profit from operations                                                                | 898                                     | 611                                     |
| Profit before tax                                                                     | 624                                     | 419                                     |
| Earnings per share in pence (basic)                                                   | 27.6р                                   | 19.4p                                   |
| Dividend per share in pence                                                           | 7.9p                                    | 4.5p                                    |
| Cash generated from operations                                                        | 769                                     | 512                                     |
| Free cash flow – see page 39                                                          | 456                                     | 285                                     |
| Capital expenditure<br>Maintenance<br>Growth                                          | 128<br>142                              | 72<br>188                               |
| Major acquisition expenditure<br>Coleto Creek<br>Levanto<br>Saltend                   | 621<br>129<br>-                         | -<br>-<br>495                           |