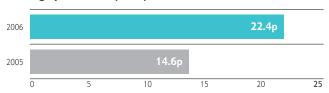

## Earnings per share\* (basic)

## 2006 highlights

In 2006 our profit from operations\* increased significantly from £536 million in 2005 to £773 million and earnings per share\* increased from 14.6p to 22.4p, an improvement of 53%.

| 3                                                                                     | Year ended<br>31 December<br>2006<br>£m | Year ended<br>31 December<br>2005<br>£m |
|---------------------------------------------------------------------------------------|-----------------------------------------|-----------------------------------------|
| Excluding exceptional items and specif                                                | ic                                      |                                         |
| IAS 39 mark to market movements                                                       |                                         |                                         |
| Revenue                                                                               | 2.645                                   | 2.000                                   |
| (including joint ventures and associates)                                             | 3,645                                   | 2,980                                   |
| Profit from operations                                                                | 773                                     | 536                                     |
| Profit before tax                                                                     | 525                                     | 334                                     |
| Earnings per share in pence (basic)                                                   | 22.4p                                   | 14.6p                                   |
| Including exceptional items and specifi<br>IAS 39 mark to market movements<br>Revenue | C                                       |                                         |
| (including joint ventures and associates)                                             | 3,783                                   | 2,936                                   |
| Profit from operations                                                                | 898                                     | 611                                     |
| Profit before tax                                                                     | 624                                     | 419                                     |
| Earnings per share in pence (basic)                                                   | 27.6р                                   | 19.4p                                   |
| Dividend per share in pence                                                           | 7.9p                                    | 4.5p                                    |
| Cash generated from operations                                                        | 769                                     | 512                                     |
| Free cash flow – see page 39                                                          | 456                                     | 285                                     |
| Capital expenditure<br>Maintenance<br>Growth                                          | 128<br>142                              | 72<br>188                               |
| Major acquisition expenditure<br>Coleto Creek<br>Levanto<br>Saltend                   | 621<br>129<br>-                         | -<br>-<br>495                           |